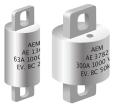

### **EV Fuses**

#### **Features**

- High current High voltage designs up to 600A & 1kVdc
- Compact bolt-in designs
- Superior arc suppression characteristics

Contact Our Solution Solving Sales Team