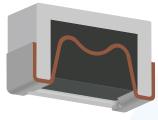

Circuit protection for automotive, industrial, & commercial applications

### SolidMatrix® Fuses



### **Features**

- Robust co-fired monolithic construction
- Best-in-class volumetric efficiency
- Excellent inrush current withstanding capability

## AirMatrix® Fuses

**AEC-Q200 Qualified** 



#### **Features**

- Robust solderless construction
- Best-in-class volumetric efficiency
- Superior performance in extremely harsh conditions

# **CMF High Power Fuses**

**AEC-Q200 Qualified** 



### **EV Fuses**

### **Features**

- 2822 package size for 20A to 125A (150A & 200A available)
- Best-in-class ESR & Safe Power Density
- Outstanding arc suppression characteristics

**AEC-Q200 Qualified** 





#### **Features**

- High current High voltage designs up to 600A & 1kVdc
- Compact bolt-in designs
- Superior arc suppression characteristics

Contact Our Solution Solving Sales Team