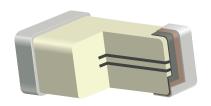

### SolidMatrix® Fuses

### **Features**

- Robust co-fired monolithic construction
- Best-in-class volumetric efficiency
- Excellent inrush current withstanding capability